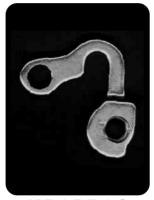

## K2 BIKE 2003 DERAILLEUR HANGER FINDER



**RKO11\*** 



K013906

O3, ALL MOD

O2, ALL MOD

O1, ALL MOD

O3, ALL MACH



K013016



K013012



K013011

O3, ENEMY

O3, ALL ZED

03, ALL CROSS

03, ALL COMFORT

03, ALL FS BIKES

02, ALL FS BIKES

01, ALL FS BIKES

OO, ALL FS BIKES

99, ALL FS BIKES

98, ALL FS BIKES

97, ALL 9-STYLE FS

O2, ENEMY

02, ZED 3.0

02, ZED 4.0

O2, ZED TEAM

01, ZED 3.0

01, ZED 4.0

01, ZED 5.0

O1, ZED TEAM

02, ZED 1.0

02, ZED 2.0

01, ZED 2.0

O2, AGGRO HT

\*THE FIRST PRODUCTION OF O3 ZED, COMFORT AND CROSS HAVE A DERAILLEUR HANGER THAT IS VERY SIMILAR TO THE RKO11. It is not the same fit though. The derailleur hanger can be identified by the following laser-etched part# on the side KO33007150





## K2 BIKE 2003 DERAILLEUR HANGER FINDER



KKUIU



**RKO13** 

99, ZED V

99, ZED X

99, ZED M



59123



59124



14492\*

OO, ZED SE

OO, ZED V

OO, ZED X

00, AGGRO HT

OO,